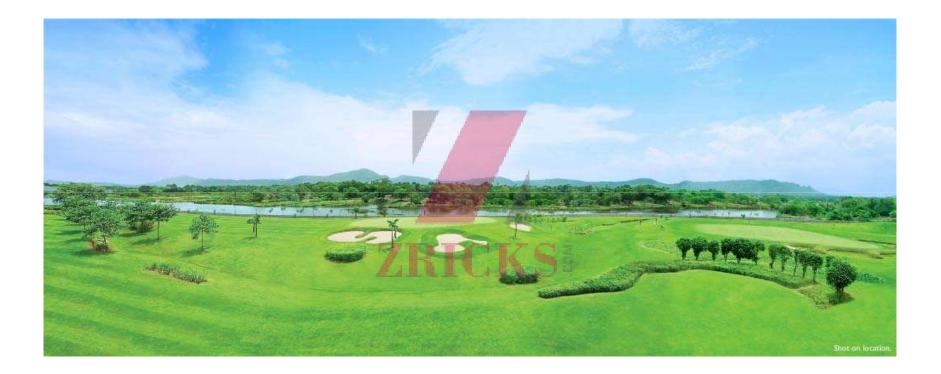

ultiplex



# **Key Distances**

- 15 minutes from Navi Mumbai and DAKC
- 25 minutes from Thane
- 8 km from Dombivali
- 20 minutes from the proposed International airport
- Short walk from Nilje railway station on the Diva-Panvel line
- Proposed Monorail service, with station located within Palava





## **Location Map**





#### GOLF VILLA

LEGEND 1. BEDROOM 2. GUEST BEDROOM 3. MAIN ENTRANCE 4. PUJA 5. STUDY 6. DECK 7. TOILET **B. SERVANT TOILET** 9. POWDER TOILET 10. KITCHEN 11. PASSAGE 12. LOBBY 13. ENTRANCE LOBBY 14. LIVING 15. DRYING YARD 16. DINING 17. ALFRESCO DINING 18. SERVANT ROOM 19. STORE 20. CAR PARKING 21. LANDSCAPE FEATURE 22. LAWN 23. ENTRANCE GATE

























### Site Layout



1 MAIN ENTRANCE 2 ENTRY TO CLUB G 3 RIVER





# Actual Golf Course Photographs





## **Actual Golf Course Photographs**









# Actual Golf Course Photographs