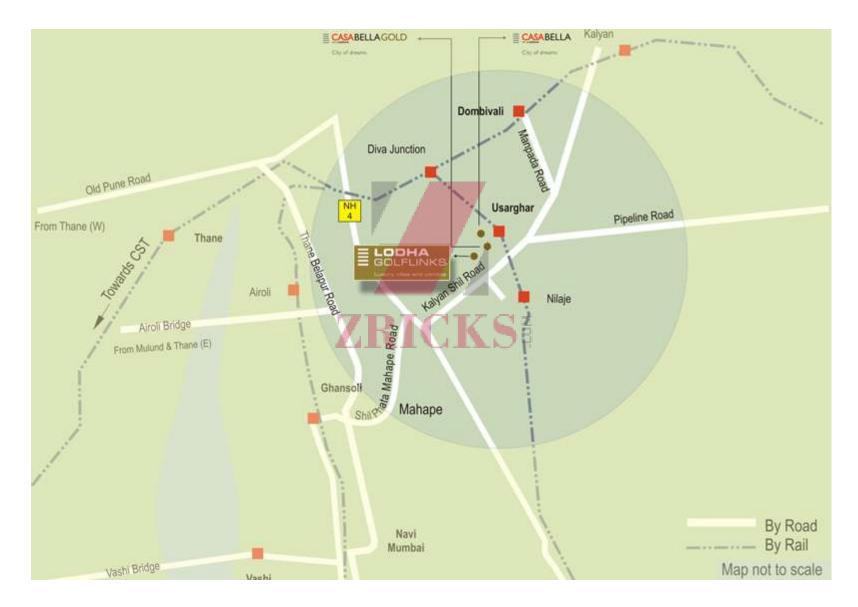

## **Location Map**

# **Key Distances**

- 15 minutes from Navi Mumbai and DAKC
- 25 minutes from Thane
- 8 km from Dombivali
- 20 minutes from the proposed International airport
- Short walk from Nilje railway station on the Diva-Panvel line
- Proposed Monorail service, with station located within Palava