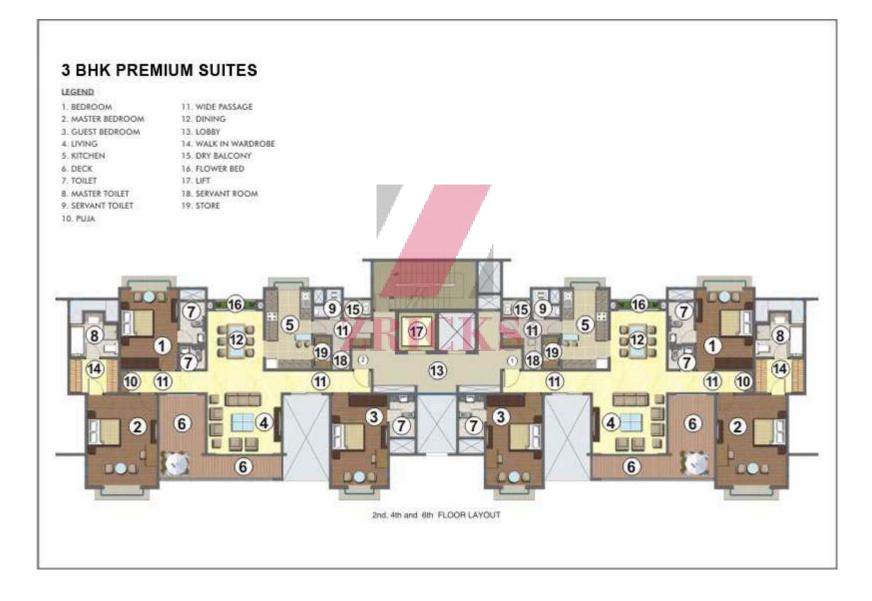

### 3 Bed Residences

- Spacious, stylishly designed and elegantly finished, each 3-bedroom residence
  - All residences with sun decks and open-air spaces, offering breathtaking views of the golf course and river
- Beautifully landscaped, vehicle-free podium
- Clubhouse, Pool, Spa, Indoor games room, Reading lounge and Mini-theatre offer you the entire gamut of leisure options.
- Taking luxury to another level, are a few, premium garden residences
- These offer the privilege of a private garden