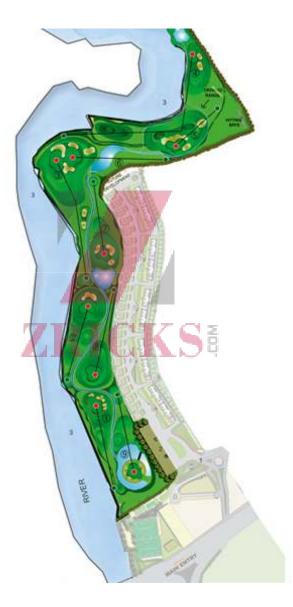

supply and water supply systems
- a top-notch ICSE school
- World-class Mall and Multiplex



# **Key Distances**

- 15 minutes from Navi Mumbai and DAKC
- 25 minutes from Thane
- 8 km from Dombivali
- 20 minutes from the proposed International airport
- Short walk from Nilje railway station on the Diva-Panvel line
- Proposed Monorail service, with station located within Palava





## **Location Map**





#### GOLF VILLA

LEGEND 1. BEDROOM 2. GUEST BEDROOM 3. MAIN ENTRANCE 4. PUJA 5. STUDY 6. DECK 7. TOILET **B. SERVANT TOILET** 9. POWDER TOILET 10. KITCHEN 11. PASSAGE 12. LOBBY 13. ENTRANCE LOBBY 14. LIVING 15. DRYING YARD 16. DINING 17. ALFRESCO DINING 18. SERVANT ROOM 19. STORE 20. CAR PARKING 21. LANDSCAPE FEATURE 22. LAWN 23. ENTRANCE GATE

























### Site Layout



1 MAIN ENTRANCE 2 ENTRY TO CLUB G 3 RIVER





# Actual Golf Course Photographs





## **Actual Golf Course Photographs**









# Actual Golf Course Photographs