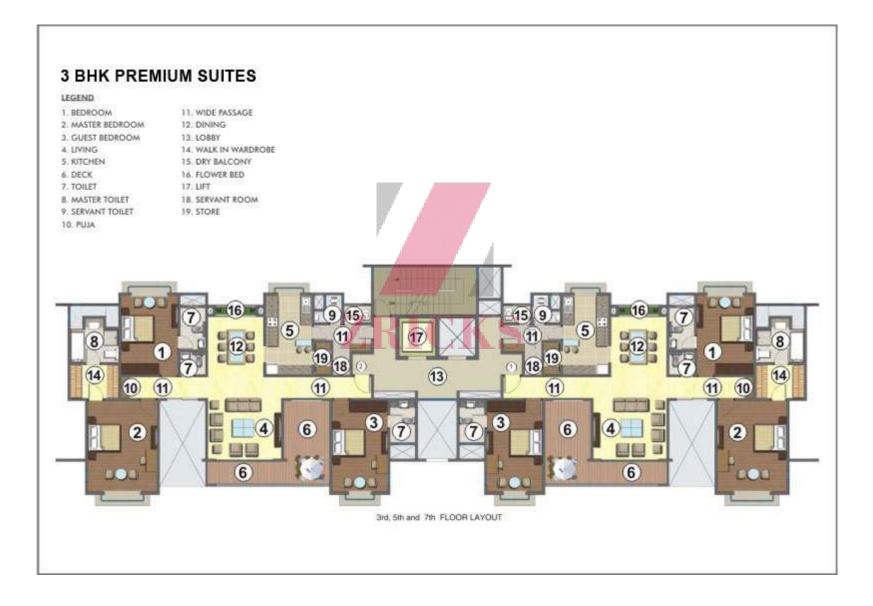

### 3 Bed Residences

- Spacious, stylishly designed and elegantly finished, each 3-bedroom residence
  - All residences with sun decks and open-air spaces, offering breathtaking views of the golf course and river
- Beautifully landscaped, vehicle-free podium
- Clubhouse, Pool, Spa, Indoor games room, Reading lounge and Mini-theatre offer you the entire gamut of leisure options.
- Taking luxury to another level, are a few, premium garden residences
- These offer the privilege of a private garden