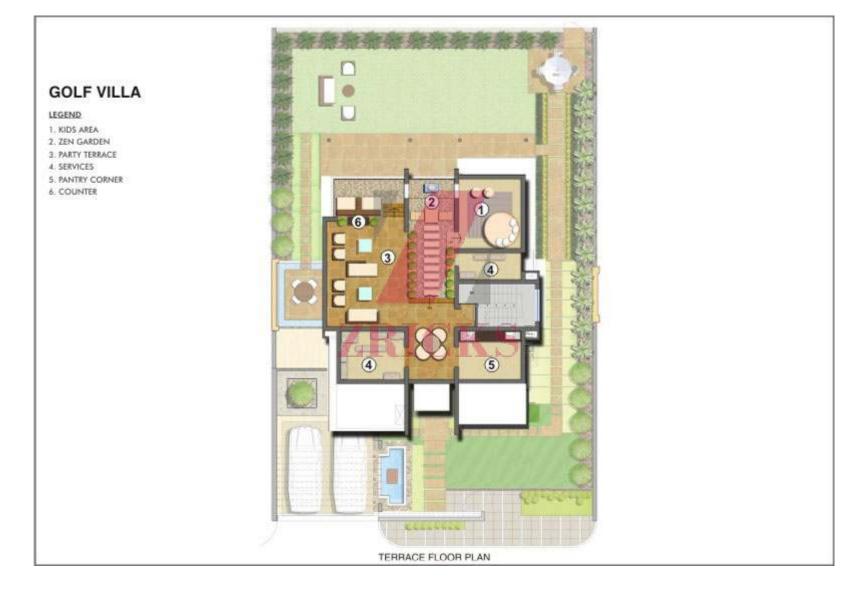

#### GOLF VILLA

LEGEND 1. BEDROOM 2. GUEST BEDROOM 3. MAIN ENTRANCE 4. PUJA 5. STUDY 6. DECK 7. TOILET **B. SERVANT TOILET** 9. POWDER TOILET 10. KITCHEN 11. PASSAGE 12. LOBBY 13. ENTRANCE LOBBY 14. LIVING 15. DRYING YARD 16. DINING 17. ALFRESCO DINING 18. SERVANT ROOM 19. STORE 20. CAR PARKING 21. LANDSCAPE FEATURE 22. LAWN 23. ENTRANCE GATE