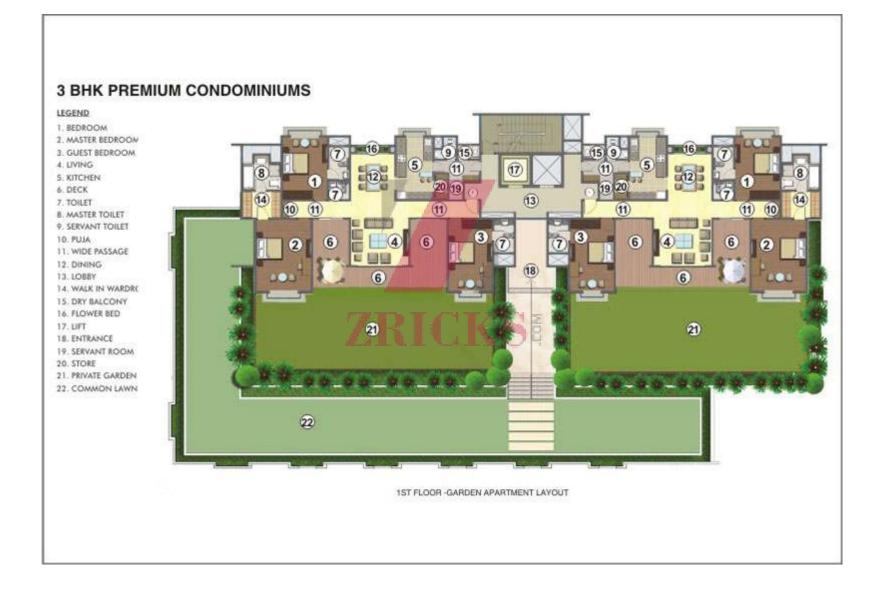

### 3 Bed Residences

- Spacious, stylishly designed and elegantly finished, each 3-bedroom residence
  - All residences with sun decks and open-air spaces, offering breathtaking views of the golf course and river
- Beautifully landscaped, vehicle-free podium
- Clubhouse, Pool, Spa, Indoor games room, Reading lounge and Mini-theatre offer you the entire gamut of leisure options.
- Taking luxury to another level, are a few, premium garden residences
- These offer the privilege of a private garden