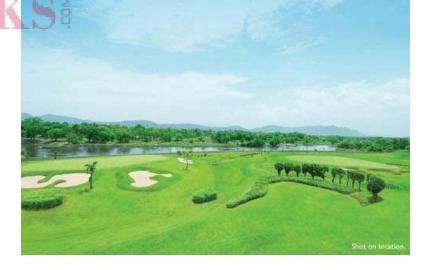

rom Navi Mumbai and DAKC
- 25 minutes from Thane
- 8 km from Dombivali
- 20 minutes from the proposed International airport
- Short walk from Nilje railway station on the Diva-Panvel line
- Proposed Monorail service, with station located within Palava





## **Location Map**





#### GOLF VILLA

LEGEND 1. BEDROOM 2. GUEST BEDROOM 3. MAIN ENTRANCE 4. PUJA 5. STUDY 6. DECK 7. TOILET **B. SERVANT TOILET** 9. POWDER TOILET 10. KITCHEN 11. PASSAGE 12. LOBBY 13. ENTRANCE LOBBY 14. LIVING 15. DRYING YARD 16. DINING 17. ALFRESCO DINING 18. SERVANT ROOM 19. STORE 20. CAR PARKING 21. LANDSCAPE FEATURE 22. LAWN 23. ENTRANCE GATE

























### Site Layout



1 MAIN ENTRANCE 2 ENTRY TO CLUB G 3 RIVER





# Actual Golf Course Photographs





## **Actual Golf Course Photographs**









# Actual Golf Course Photographs