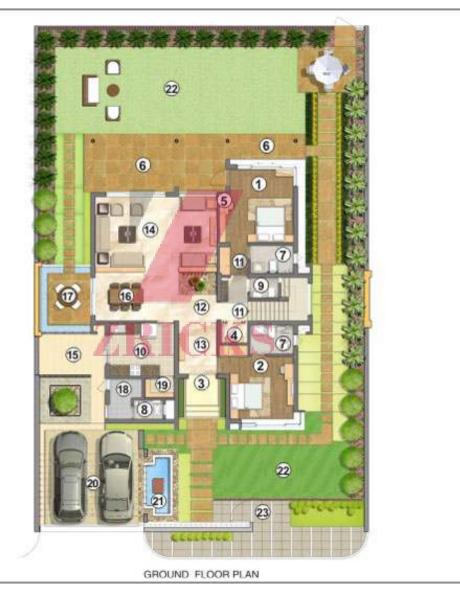

#### GOLF VILLA

LEGEND 1. BEDROOM 2. GUEST BEDROOM 3. MAIN ENTRANCE 4. PUJA 5. STUDY 6. DECK 7. TOILET **B. SERVANT TOILET** 9. POWDER TOILET 10. KITCHEN 11. PASSAGE 12. LOBBY 13. ENTRANCE LOBBY 14. LIVING 15. DRYING YARD 16. DINING 17. ALFRESCO DINING 18. SERVANT ROOM 19. STORE 20. CAR PARKING 21. LANDSCAPE FEATURE 22. LAWN 23. ENTRANCE GATE

### Duplex Villa

- 25 exclusive villas contemporary in design
- Each spacious villa has its own delightful garden, and a shaded porch that can park 2 cars
- Offers 4 spacious bedrooms
  - Luxuriously appointed bathrooms
  - Private home theatre
  - Sophisticated kitchen, store room and a separate room and bathroom for your staff
  - Each villa boasts of a unique alfresco dining area, built over a serene water body and surrounded by cascading water walls.
- Rooms open out onto cosy open-air mini-terraces
- Entry is marked by a beautiful water body