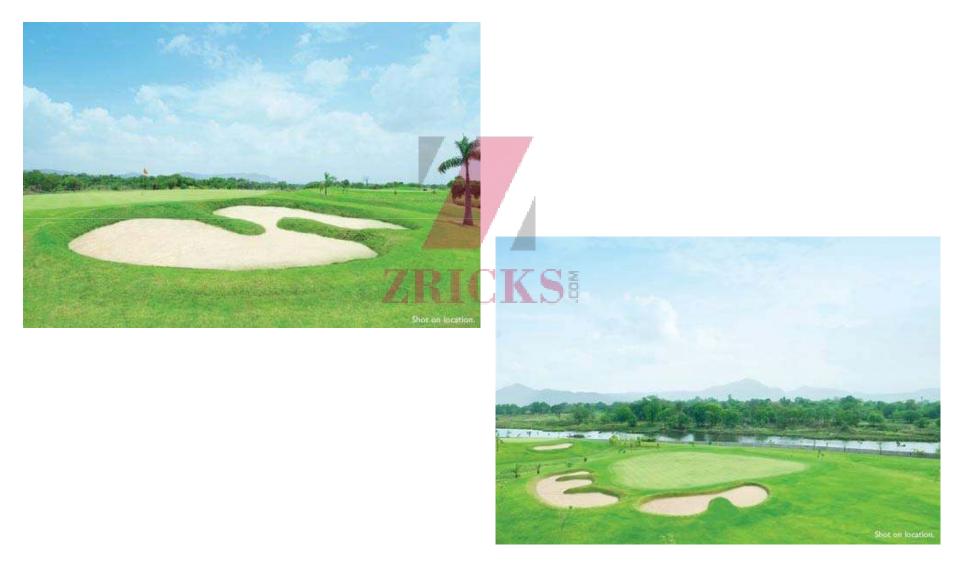

from Thane
- 8 km from Dombivali
- 20 minutes from the proposed International airport
- Short walk from Nilje railway station on the Diva-Panvel line
- Proposed Monorail service, with station located within Palava





## **Location Map**





#### GOLF VILLA

LEGEND 1. BEDROOM 2. GUEST BEDROOM 3. MAIN ENTRANCE 4. PUJA 5. STUDY 6. DECK 7. TOILET **B. SERVANT TOILET** 9. POWDER TOILET 10. KITCHEN 11. PASSAGE 12. LOBBY 13. ENTRANCE LOBBY 14. LIVING 15. DRYING YARD 16. DINING 17. ALFRESCO DINING 18. SERVANT ROOM 19. STORE 20. CAR PARKING 21. LANDSCAPE FEATURE 22. LAWN 23. ENTRANCE GATE

























### Site Layout



1 MAIN ENTRANCE 2 ENTRY TO CLUB G 3 RIVER





# Actual Golf Course Photographs





## **Actual Golf Course Photographs**









# Actual Golf Course Photographs