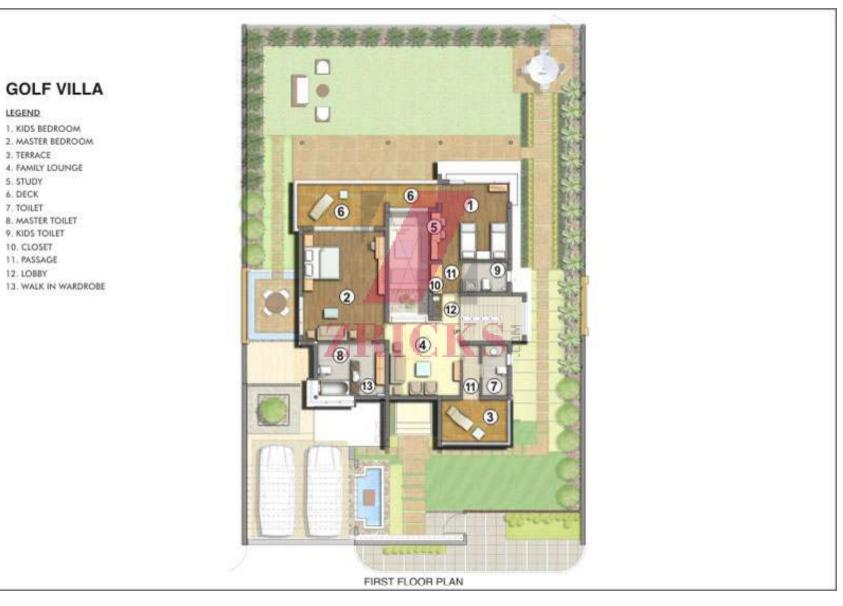

#### GOLF VILLA

LEGEND 1. BEDROOM 2. GUEST BEDROOM 3. MAIN ENTRANCE 4. PUJA 5. STUDY 6. DECK 7. TOILET **B. SERVANT TOILET** 9. POWDER TOILET 10. KITCHEN 11. PASSAGE 12. LOBBY 13. ENTRANCE LOBBY 14. LIVING 15. DRYING YARD 16. DINING 17. ALFRESCO DINING 18. SERVANT ROOM 19. STORE 20. CAR PARKING 21. LANDSCAPE FEATURE 22. LAWN 23. ENTRANCE GATE

### Duplex Villa

- 25 exclusive villas contemporary in design
- Each spacious villa has its own delightful garden, and a shaded porch that can park 2 cars
- Offers 4 spacious bedrooms
  - Luxuriously appointed bathrooms
  - Private home theatre
  - Sophisticated kitchen, store room and a separate room and bathroom for your staff
  - Each villa boasts of a unique alfresco dining area, built over a serene water body and surrounded by cascading water walls.
- Rooms open out onto cosy open-air mini-terraces
- Entry is marked by a beautiful water body