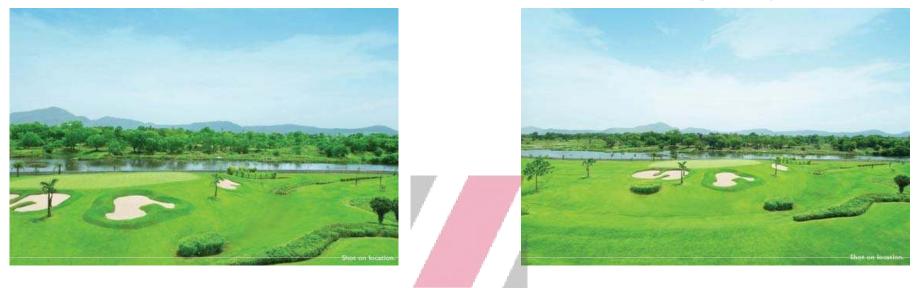

es from Navi Mumbai and DAKC
- 25 minutes from Thane
- 8 km from Dombivali
- 20 minutes from the proposed International airport
- Short walk from Nilje railway station on the Diva-Panvel line
- Proposed Monorail service, with station located within Palava





## **Location Map**





#### GOLF VILLA

LEGEND 1. BEDROOM 2. GUEST BEDROOM 3. MAIN ENTRANCE 4. PUJA 5. STUDY 6. DECK 7. TOILET **B. SERVANT TOILET** 9. POWDER TOILET 10. KITCHEN 11. PASSAGE 12. LOBBY 13. ENTRANCE LOBBY 14. LIVING 15. DRYING YARD 16. DINING 17. ALFRESCO DINING 18. SERVANT ROOM 19. STORE 20. CAR PARKING 21. LANDSCAPE FEATURE 22. LAWN 23. ENTRANCE GATE

























### Site Layout



1 MAIN ENTRANCE 2 ENTRY TO CLUB G 3 RIVER





# Actual Golf Course Photographs





## **Actual Golf Course Photographs**









# Actual Golf Course Photographs